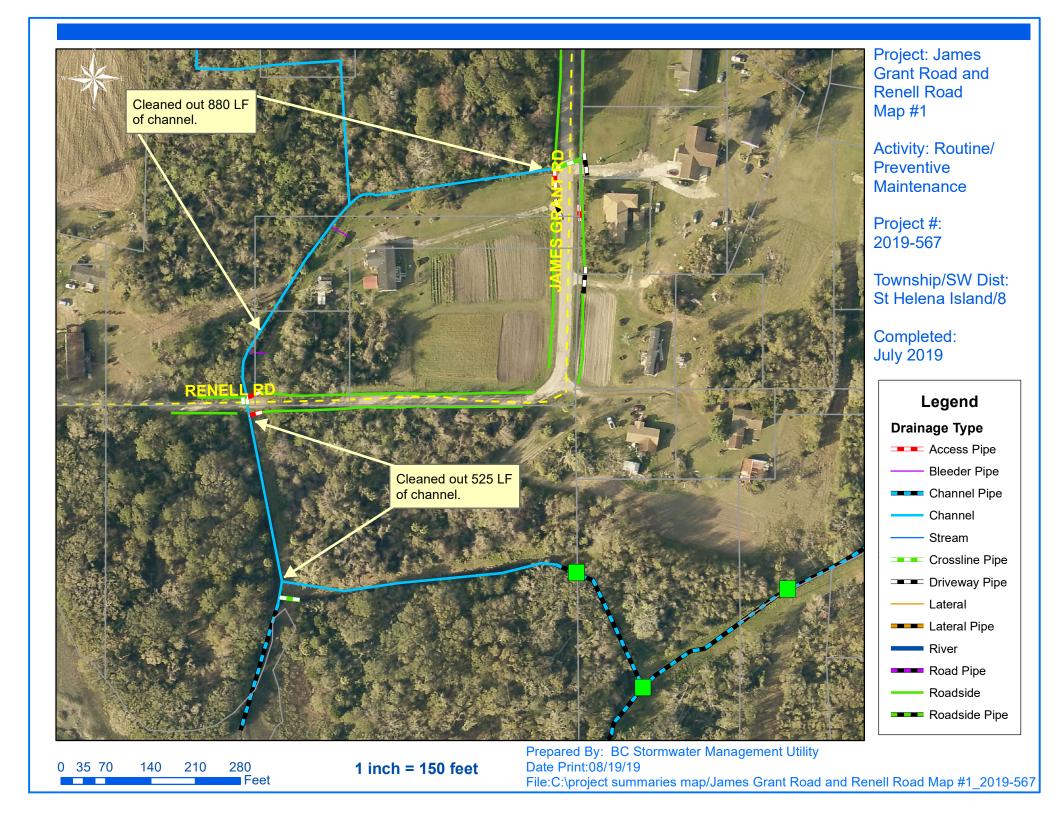

## Beaufort County Public Works Stormwater Infrastructure

**Project Summary** 

Project Summary: James Grant Road and Renell Road

**Activity:** Routine/Preventive Maintenance

**Duration:** 05/28/19-07/10/19

## **Narrative Description of Project:**

Project improved 2,387 L.F. of drainage system. Cleaned out 1,405 L.F. of channel and 982 L.F. of roadside ditch. Jetted (3) access pipes and (6) driveway pipes. Hydroseeded for erosion control.

Roadside Roadside Pipe

Bleeder Pipe

**Drainage Type** Access Pipe