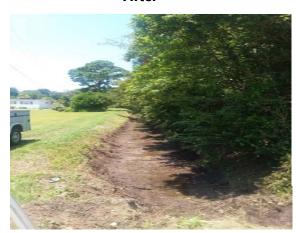

## **Narrative Description of Project:**

Project improved 2,387 L.F. of drainage system. Cleaned out 1,405 L.F. of channel and 982 L.F. of roadside ditch. Jetted (3) access pipes and (6) driveway pipes. Hydroseeded for erosion control.

Before During After

(No Picture Available)

Feet

Date Print:08/19/19

File:C:\project summaries map/James Grant Road and Renell Road Map #2\_2019-567

Legend

Channel Pipe Channel Stream Crossline Pipe Driveway Pipe Lateral Lateral Pipe River Road Pipe