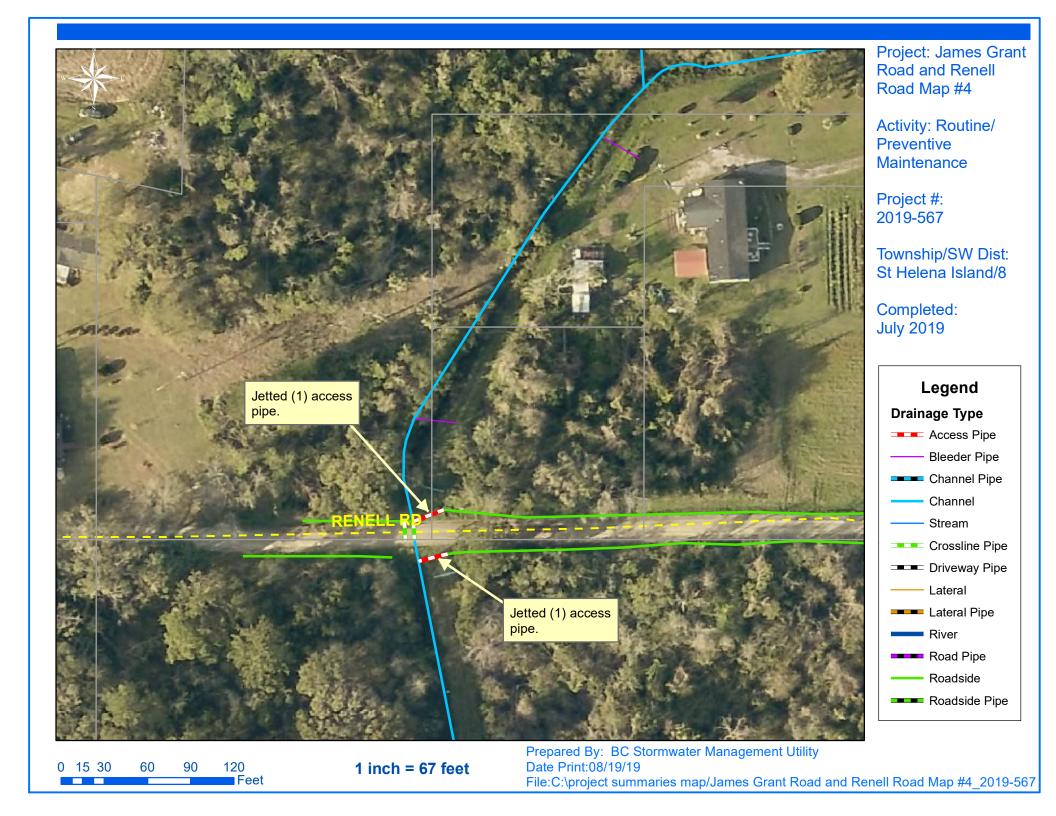

## **Narrative Description of Project:**

Project improved 2,387 L.F. of drainage system. Cleaned out 1,405 L.F. of channel and 982 L.F. of roadside ditch. Jetted (3) access pipes and (6) driveway pipes. Hydroseeded for erosion control.

Before During After

(No Picture Available)

Feet

Date Print:08/19/19

File:C:\project summaries map/James Grant Road and Renell Road Map #2\_2019-567

Legend

Channel Pipe Channel Stream Crossline Pipe Driveway Pipe Lateral Lateral Pipe River Road Pipe

Roadside Roadside Pipe

Bleeder Pipe

**Drainage Type** Access Pipe