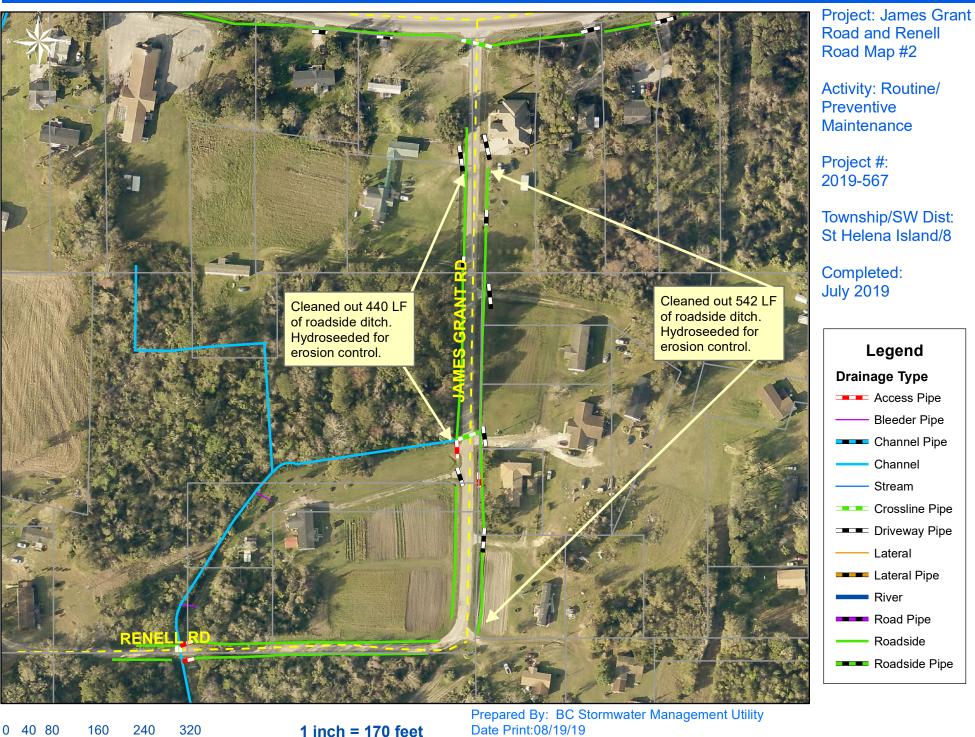

## Beaufort County Public Works Stormwater Infrastructure

**Project Summary** 

Project Summary: James Grant Road and Renell Road

**Activity:** Routine/Preventive Maintenance

**Duration:** 05/28/19-07/10/19

## **Narrative Description of Project:**

Project improved 2,387 L.F. of drainage system. Cleaned out 1,405 L.F. of channel and 982 L.F. of roadside ditch. Jetted (3) access pipes and (6) driveway pipes. Hydroseeded for erosion control.

Roadside Roadside Pipe

Bleeder Pipe

**Drainage Type** Access Pipe