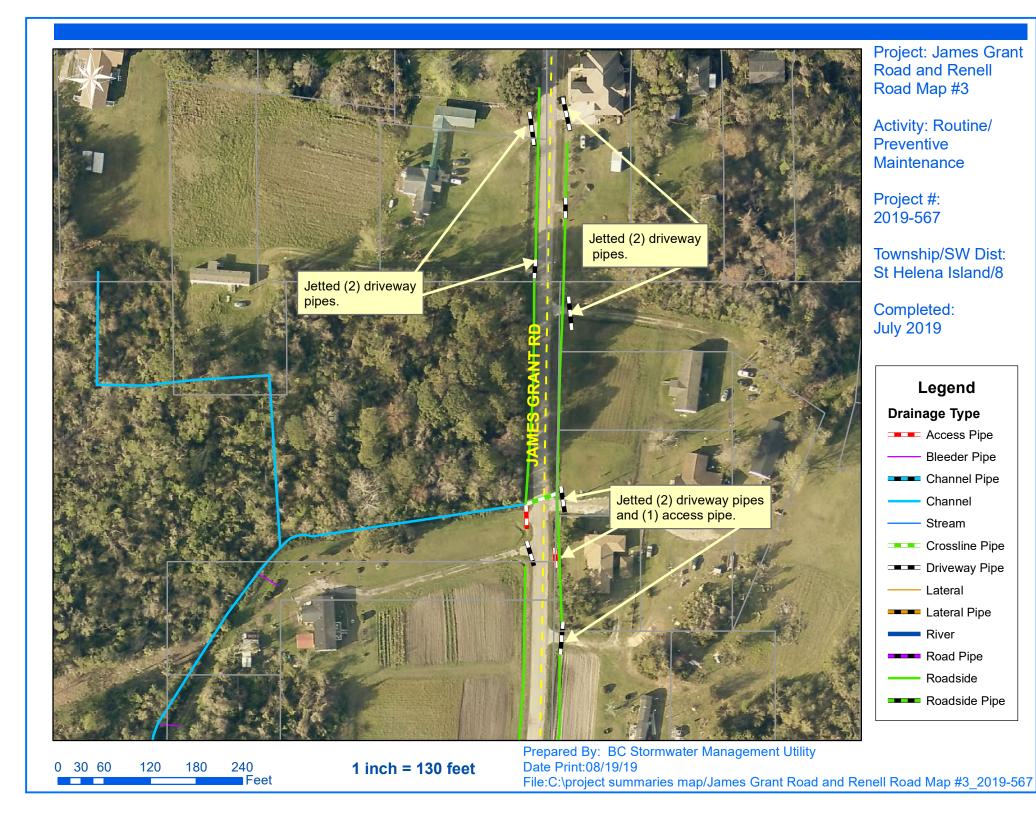

## **Narrative Description of Project:**

Project improved 2,387 L.F. of drainage system. Cleaned out 1,405 L.F. of channel and 982 L.F. of roadside ditch. Jetted (3) access pipes and (6) driveway pipes. Hydroseeded for erosion control.

Before During After

(No Picture Available)

Feet

Date Print:08/19/19

File:C:\project summaries map/James Grant Road and Renell Road Map #2\_2019-567

Legend

Channel Pipe Channel Stream Crossline Pipe Driveway Pipe Lateral Lateral Pipe River Road Pipe

Roadside Roadside Pipe

Bleeder Pipe

**Drainage Type** Access Pipe