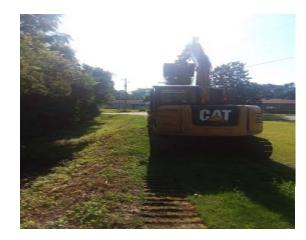

## **Narrative Description of Project:**

Project improved 2,387 L.F. of drainage system. Cleaned out 1,405 L.F. of channel and 982 L.F. of roadside ditch. Jetted (3) access pipes and (6) driveway pipes. Hydroseeded for erosion control.

Before During After

(No Picture Available)

Feet

Date Print:08/19/19

File:C:\project summaries map/James Grant Road and Renell Road Map #2\_2019-567

Legend

Channel Pipe Channel Stream Crossline Pipe Driveway Pipe Lateral Lateral Pipe River Road Pipe